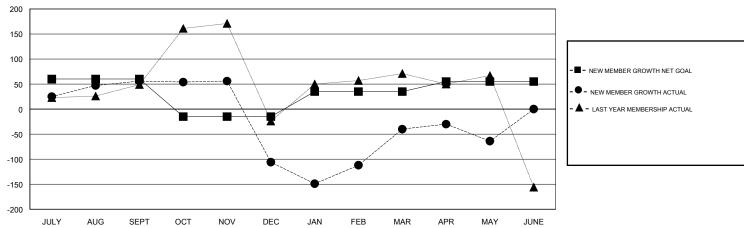

## GOALS AND ACTUAL MEMBERS CUMULATIVE

| DROPPED CLUBS: 11  DROPPED MEMBERS |            | 59 CLUBS OF 90 ADDED 1 OR MORE NEW MEMBERS | GENDER DISTRIB  MALE  FEMALE       | UTION<br>2,000 (75.64%)<br>644 (24.36%) |     |
|------------------------------------|------------|--------------------------------------------|------------------------------------|-----------------------------------------|-----|
| DECEASED                           | 2          | CLICK HERE FOR CUMULATIVE MEMBERSHIP DATA  | TOTAL FAMILY UNIT MEMBERS          |                                         | 575 |
| CLUB CANCELLED OTHER               | 211<br>234 |                                            | FAMILY MEMBERS PAYING HALF 30 DUES |                                         | 303 |
| TOTAL                              | 447        |                                            |                                    |                                         |     |