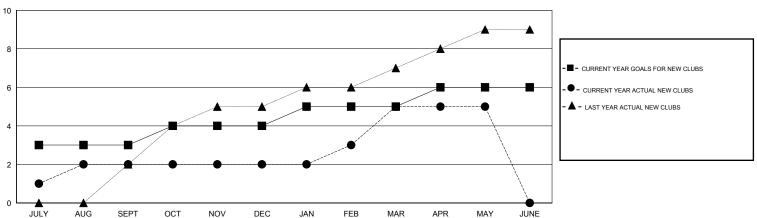

## MONTHLY MEMBERSHIP PROGRESS REPORT

District 323 C

Results as of: 5/31/2017

## KAMLESH JAIN **LOCATION INDIA GMT CA** Clubs Members RESULTS FOR 2016-2017 RESULTS FOR 2016-2017 NEW CLUBS NEW CLUB GOAL DROPPED CLUBS NEW MEMBER GROWTH NEW MEMBER DROPPED QUARTER QUARTER NET GOAL (not reinstated GROWTH ACTUAL (not MEMBERS ACTUAL or transfers) reinstated or transfers) (including transfers) 2 0 60 113 57 JULY/AUG/SEPT JULY/AUG/SEPT 0 7 -75 26 188 OCT/NOV/DEC OCT/NOV/DEC 3 4 190 124 50 JAN/FEB/MAR JAN/FEB/MAR 0 0 20 78 APR/MAY/JUNE APR/MAY/JUNE 54

## GOALS AND ACTUAL NEW CLUBS CUMULATIVE



## GOALS AND ACTUAL MEMBERS CUMULATIVE



| DROPPED CLUBS: 11  DROPPED MEMBERS |            | 59 CLUBS OF 90 ADDED 1 OR MORE NEW MEMBERS | GENDER DISTRIB  MALE  FEMALE       | UTION<br>2,000 (75.64%)<br>644 (24.36%) |     |
|------------------------------------|------------|--------------------------------------------|------------------------------------|-----------------------------------------|-----|
| DECEASED                           | 2          | CLICK HERE FOR CUMULATIVE MEMBERSHIP DATA  | TOTAL FAMILY UNIT MEMBERS          |                                         | 575 |
| CLUB CANCELLED OTHER               | 211<br>234 |                                            | FAMILY MEMBERS PAYING HALF 30 DUES |                                         | 303 |
| TOTAL